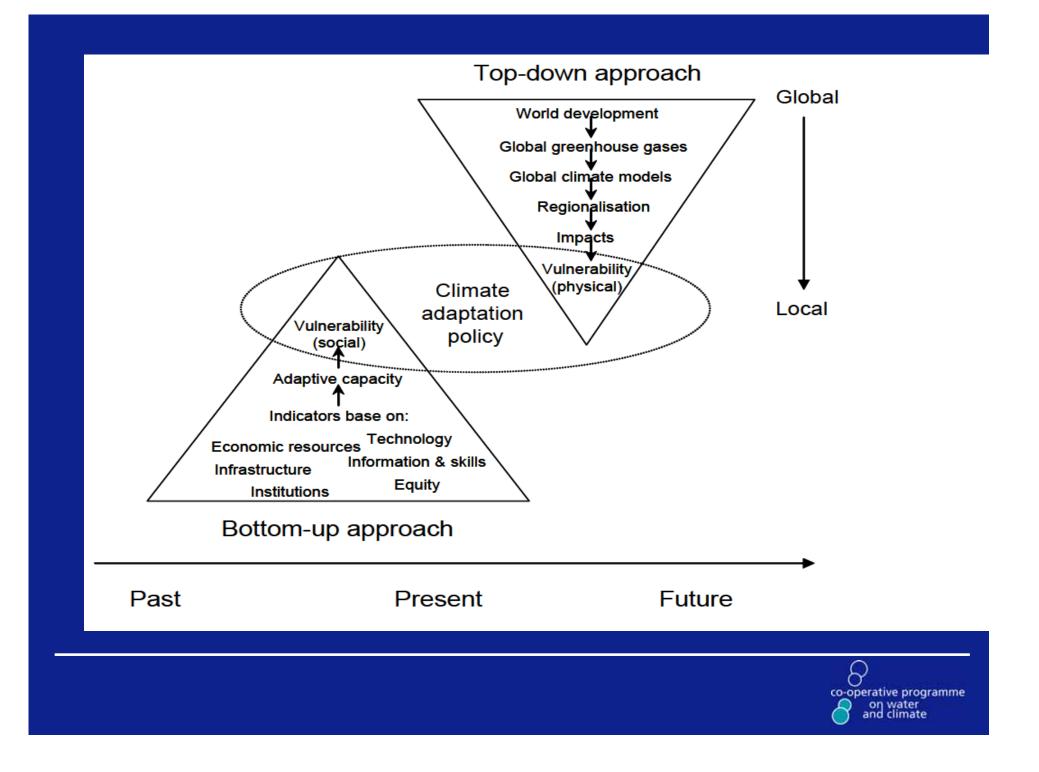

### Standard communication between climatologist/ hydrologist and water manager on Climate Change

## Guidances