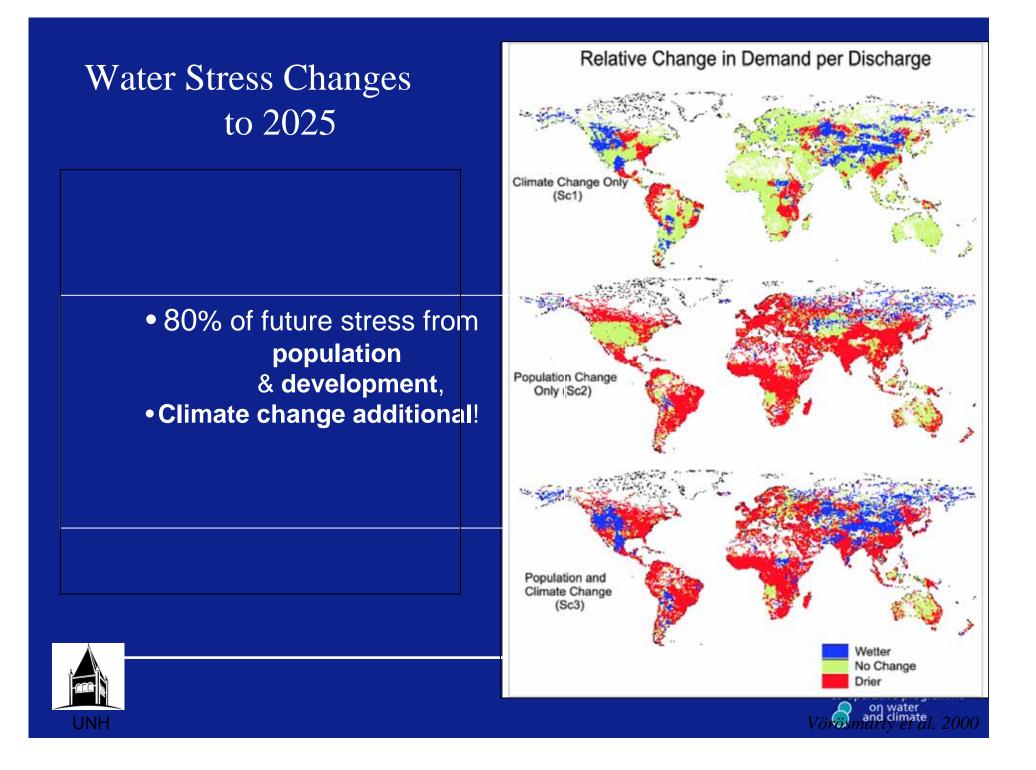

11 co-operative programme on water and climate

## Water related Adaptation to Climate Change from Noah till COP 17 and WWF-6

# Noah's times

- For behold, I will bring a flood of waters upon the earth
- Make yourself an ark of gopher wood; make rooms in the ark and cover it inside .....The length of the ark three hundred cubits, its breadth fifty cubits and its height thirty cubits.



# Ark of Noah

- Noah got strict instructions
- 300 cubits length, 50 cubits width and 30 cubits height
- 1 cubit is 50 cm.







## Nowadays scientists .....

"You will face a problem: the sea level will rise, there will be more floods in winter and more droughts in summer,!"

Water Manager



**IPCC** 

### Standard communication between climatologist/ hydrologist and water manager on Climate Change





## Guidances







# The Netherlands





**Below sealevel** 55% Land / 60% Population 65% National Gross Product



# Headlines



- North Sea coast
- Wadden area
- South-western Delta
- Rivers
- Rijnmond
- IJsselmeer area





# Towards COP 17

#### Water and Climate Coalition

- SIWI, Stakeholder Forum, IUCN, WWF, IWA with support from GWP, CPWC etc.
- Open ears and eyes of negotiators to get support for more WATER (in broad sense) in UNFCCC
- Central Asian countries are invited to join the call for more attention to WATER in Bonn, June 2011.





### **INVITATION to contribute to:**

- Core Group 3.3 "Respond to climate and global changes in an urbanizing world".
- Join Alliance for Global Water Adaptation



Attention of water managers to Climate Change requires and will continue t